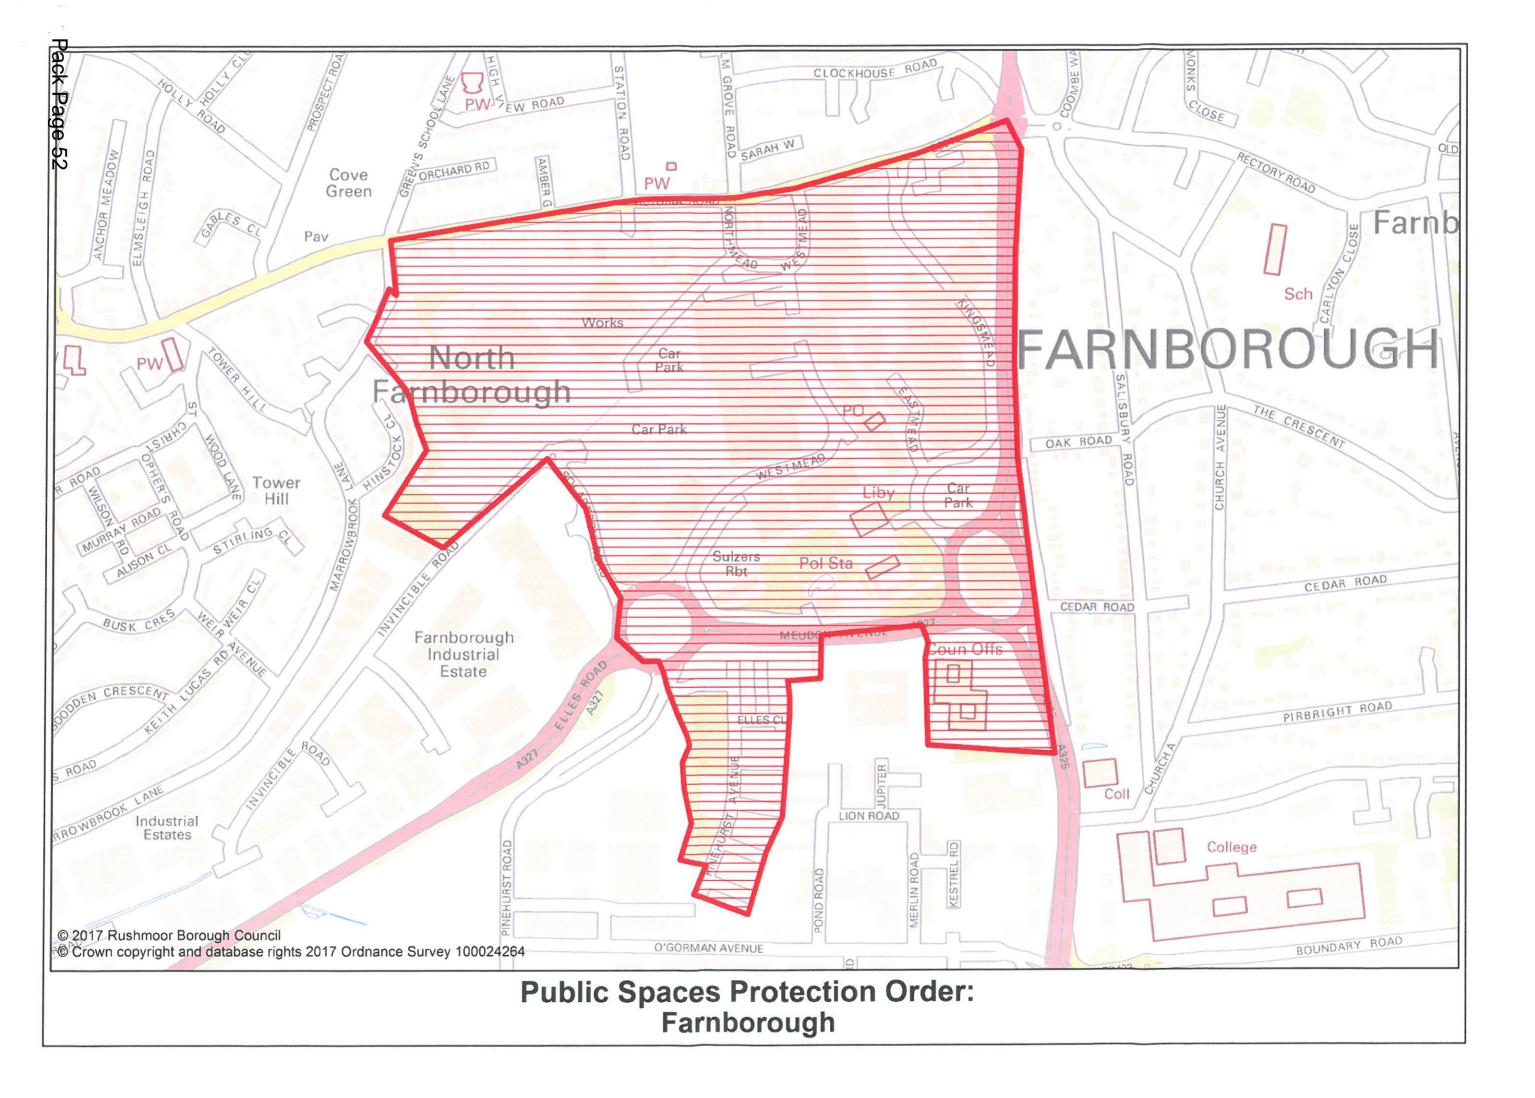

5. **ADOPTION OF PUBLIC SPACES PROTECTION ORDERS** – (Pages 41 - 52) (Ken Muschamp, Business, Safety and Regulation Portfolio)

To consider the Head of Environmental Health and Housing's (Qamer Yasin) Report No. EHH1717 (copy attached), which sets out a proposal for the adoption of Public Spaces Protection Orders in respect of Aldershot and Farnborough.