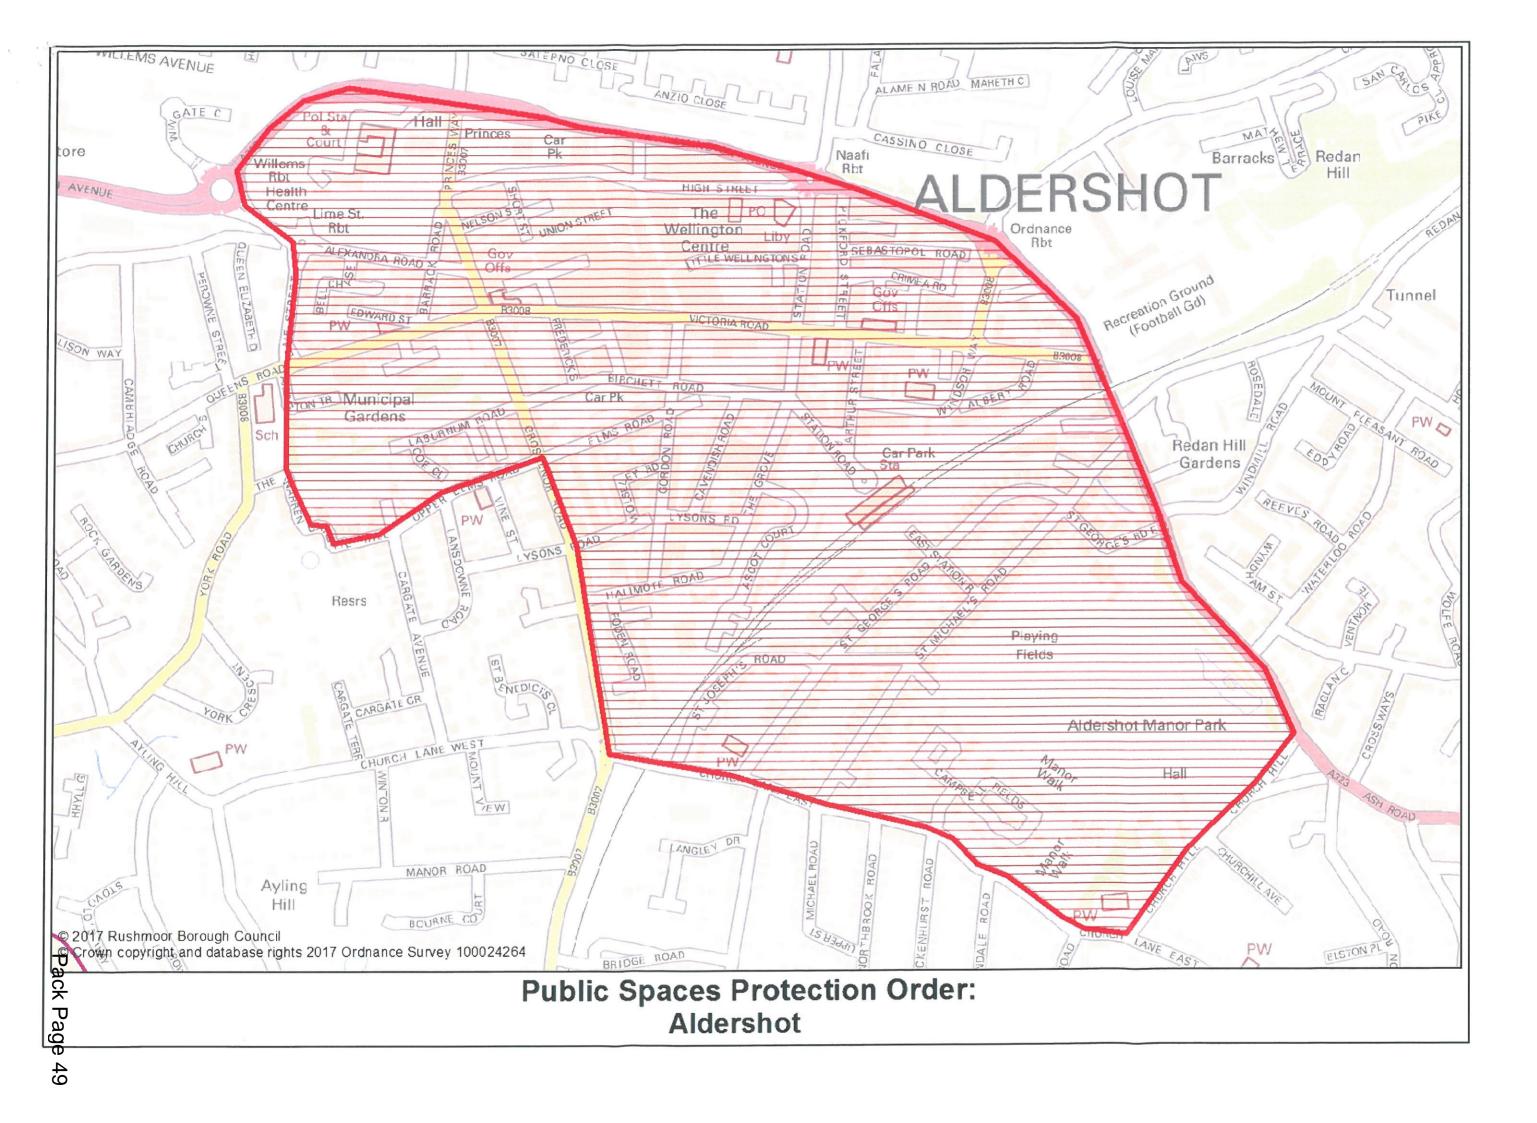

5. **ADOPTION OF PUBLIC SPACES PROTECTION ORDERS** – (Pages 41 - 52) (Ken Muschamp, Business, Safety and Regulation Portfolio)

To consider the Head of Environmental Health and Housing's (Qamer Yasin) Report No. EHH1717 (copy attached), which sets out a proposal for the adoption of Public Spaces Protection Orders in respect of Aldershot and Farnborough.